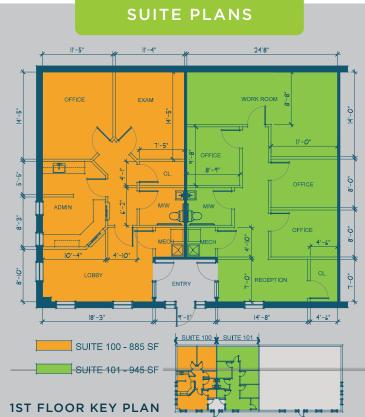

### Suite 101 – 1,000 RSF \$1,575/month + utilities

Move-In Ready • Free Parking

Flexible Terms • Sale or Lease

#### FEATURES

Private Offices / Exam Rooms

Conference room

Reception

Private bath