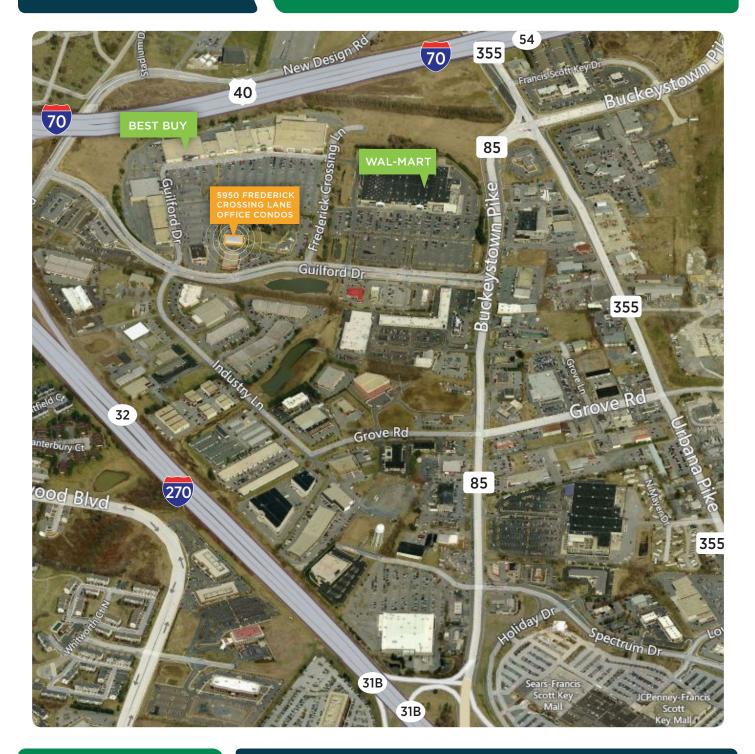

#### PERFECT LOCATION

Interstates 70 & 270

Routes 355 & 85

Walmart Supercenter

Local Dining & Amenities

8 E 2ND STREET, SUITE 101 FREDERICK, MD 21701 301-698-1080 WWW.FRG.US

FOR MORE INFORMATION CONTACT SEAMUS FITZGERALD 301-787-4050 SEAMUS@FRG.US