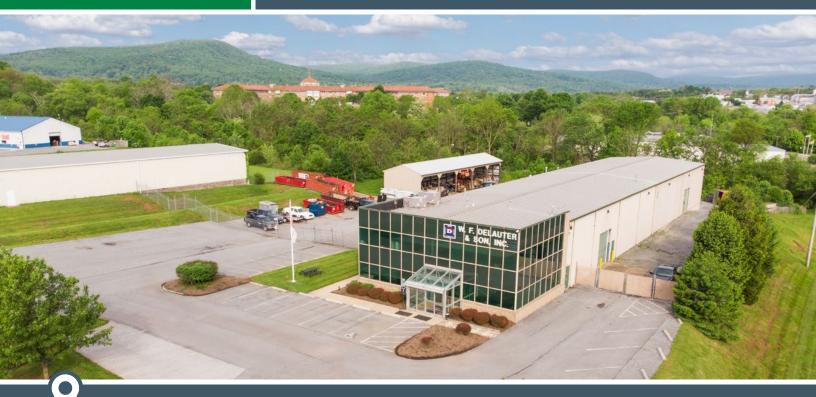

# **100% LEASED INDUSTRIAL PROPERTY**

- Tenant in business since 1955
- Tenant has occupied location since 2006
- Easy access to Route 15 (24,000 VPD)
- 14,650± SF (11,405± SF Warehouse, 3,245± SF Office)
- Fenced Yard with 2,500± SF Three Sided Pole Barn
- 4.41± Acres (includes SWM)
- Frederick County Industrial Vacancy = 3.1% (CoStar)