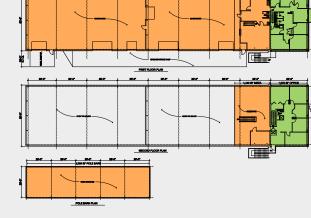

# **100% LEASED INDUSTRIAL PROPERTY**

- Tenant in business since 1955
- Tenant has occupied location since 2006
- Easy access to Route 15 (24,000 VPD)
- 14,650± SF (11,405± SF Warehouse, 3,245± SF Office)
- Fenced Yard with 2,500± SF Three Sided Pole Barn
- 4.41± Acres (includes SWM)
- Frederick County Industrial Vacancy = 3.1% (CoStar)