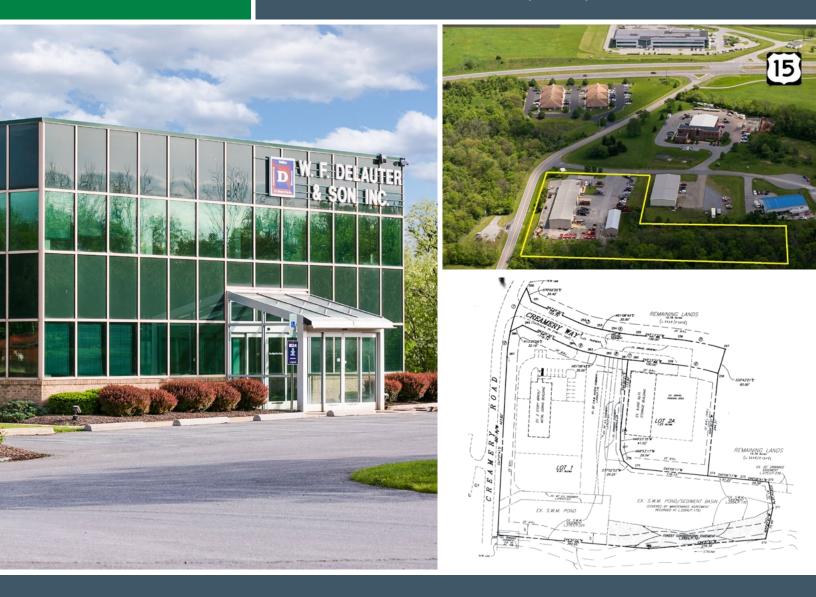

# **100% LEASED INDUSTRIAL PROPERTY**

- Tenant in business since 1955
- Tenant has occupied location since 2006
- Easy access to Route 15 (24,000 VPD)
- 14,650± SF (11,405± SF Warehouse, 3,245± SF Office)
- Fenced Yard with 2,500± SF Three Sided Pole Barn
- 4.41± Acres (includes SWM)
- Frederick County Industrial Vacancy = 3.1% (CoStar)