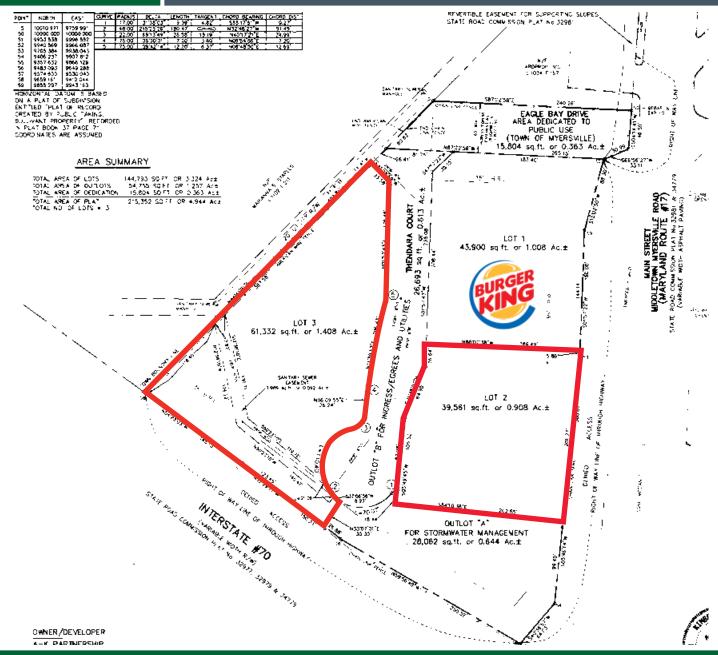

#### **AVAILABILITIES**

2 Lots for a combined 2.3± Acres

#### **GROUND LEASE**

- Lot 2 0.91± Acre Lot
- Lot 3 1.41± Acre Lot
- Both Lots Zoned GC (General Commercial)
- High Visibility with Approximately 70,000 VPD
- Access to Public Sewer, Water, and Electric
- Combine Lots for Up To 2.3± Acres