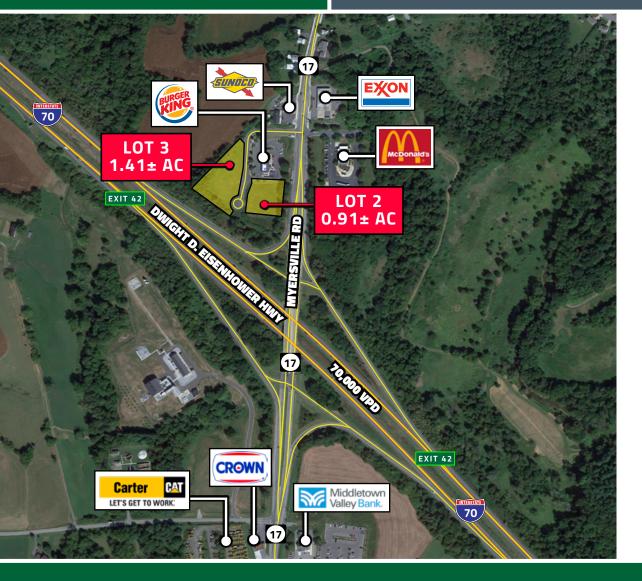

#### **AVAILABILITIES**

2 Lots for a combined 2.3± Acres

#### **GROUND LEASE**

- Lot 2 0.91± Acre Lot
- Lot 3 1.41± Acre Lot
- Both Lots Zoned GC (General Commercial)
- High Visibility with Approximately 70,000 VPD
- Access to Public Sewer, Water, and Electric
- Combine Lots for Up To 2.3± Acres

#### **TRAFFIC COUNTS**

Route I-70 70,000 VPD

| DEMOGRAPHICS     | 1-Mile    | 3-Mile    | 5-Mile    |
|------------------|-----------|-----------|-----------|
| Population:      | 1,403     | 5,295     | 17,564    |
| Households       | 481       | 1,881     | 6,461     |
| Median HH Income | \$115,425 | \$113,670 | \$112,385 |