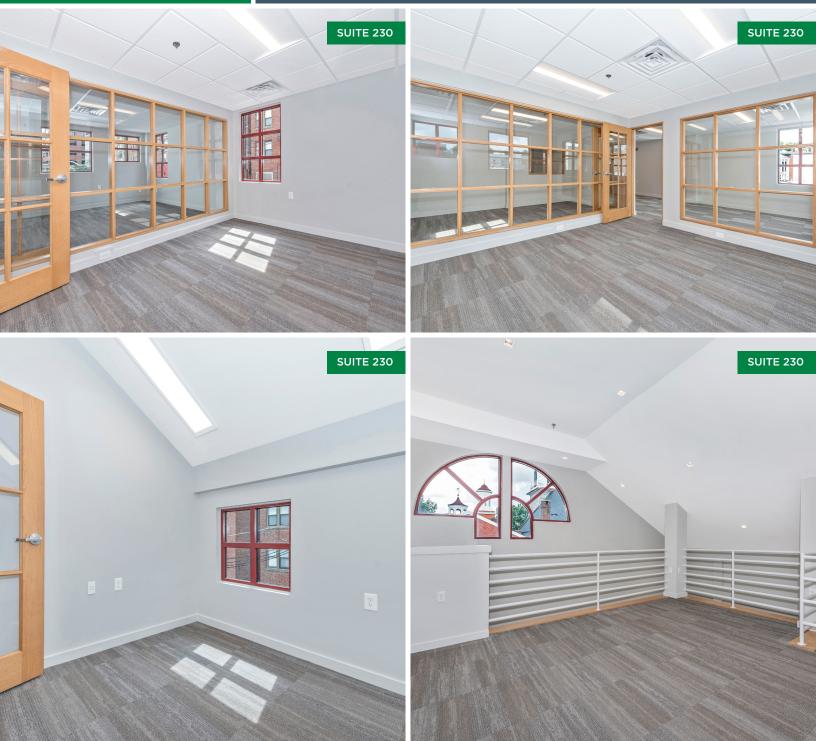

### SUITE 210 • 1,426 SF SUITE 230 • 2,596 SF

- Ideal Downtown Frederick Location
- Steps from Market Street, Restaurants, and Amenities
- Convenient to City Hall, the Courthouse, and Government Offices
- Completely Renovated Building with Elevator
- Outdoor Courtyard for Tenant Use
- Professionally Managed by Experienced Landlord