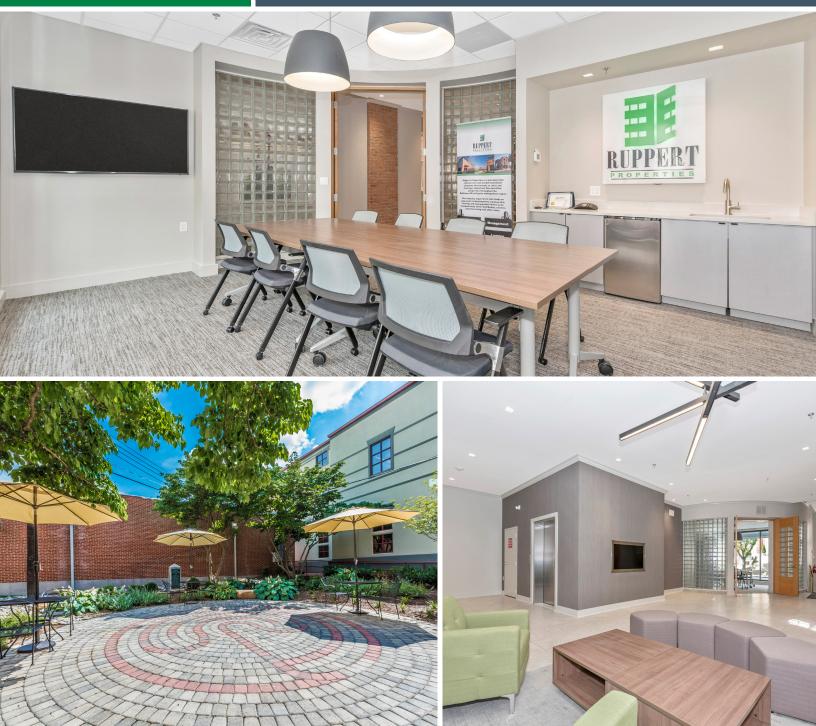

### SUITE 210 • 1,426 SF SUITE 230 • 2,596 SF

- Ideal Downtown Frederick Location
- Steps from Market Street, Restaurants, and Amenities
- Convenient to City Hall, the Courthouse, and Government Offices
- Completely Renovated Building with Elevator
- Outdoor Courtyard for Tenant Use
- Professionally Managed by Experienced Landlord