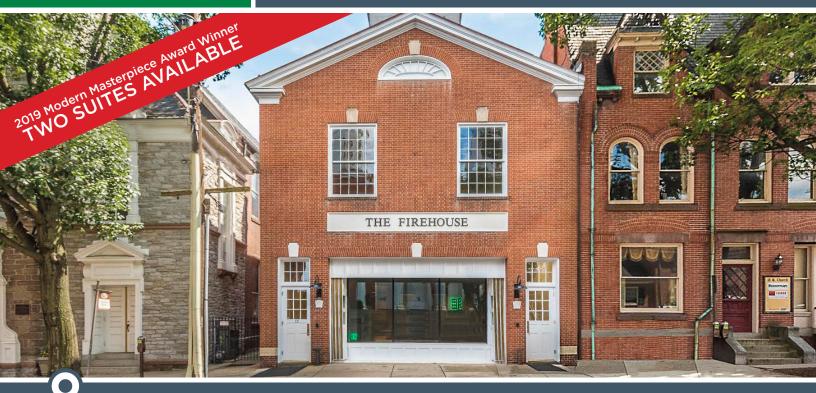

### NEWLY RENOVATED OFFICE SPACE THE FIREHOUSE

12 West Church St.

Downtown Frederick, MD

### SUITE 210 • 1,426 SF SUITE 230 • 2,596 SF

- Ideal Downtown Frederick Location
- Steps from Market Street, Restaurants, and Amenities
- Convenient to City Hall, the Courthouse, and Government Offices
- Completely Renovated Building with Elevator
- Outdoor Courtyard for Tenant Use
- Professionally Managed by Experienced Landlord

## NEW. MODERN. DOWNTOWN.