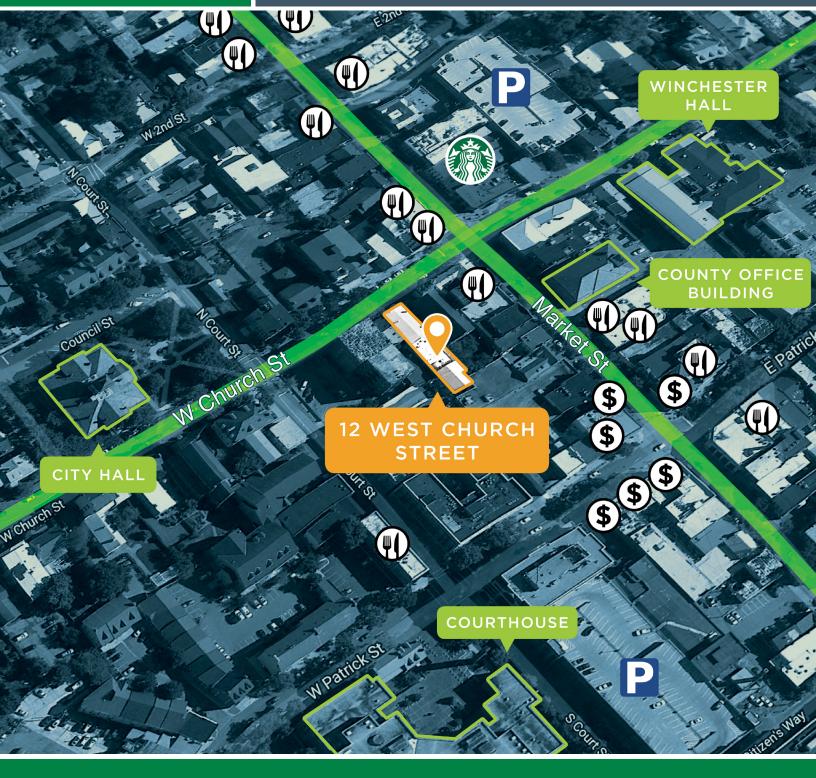

### SUITE 210 • 1,426 SF SUITE 230 • 2,596 SF

- Ideal Downtown Frederick Location
- Steps from Market Street, Restaurants, and Amenities
- Convenient to City Hall, the Courthouse, and Government Offices
- Completely Renovated Building with Elevator
- Outdoor Courtyard for Tenant Use
- Professionally Managed by Experienced Landlord