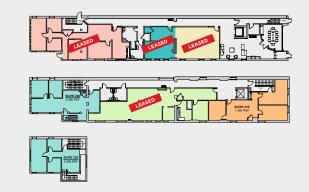

### SUITE 210 • 1,426 SF SUITE 230 • 2,596 SF

- Ideal Downtown Frederick Location
- Steps from Market Street, Restaurants, and Amenities
- Convenient to City Hall, the Courthouse, and Government Offices
- Completely Renovated Building with Elevator
- Outdoor Courtyard for Tenant Use
- Professionally Managed by Experienced Landlord