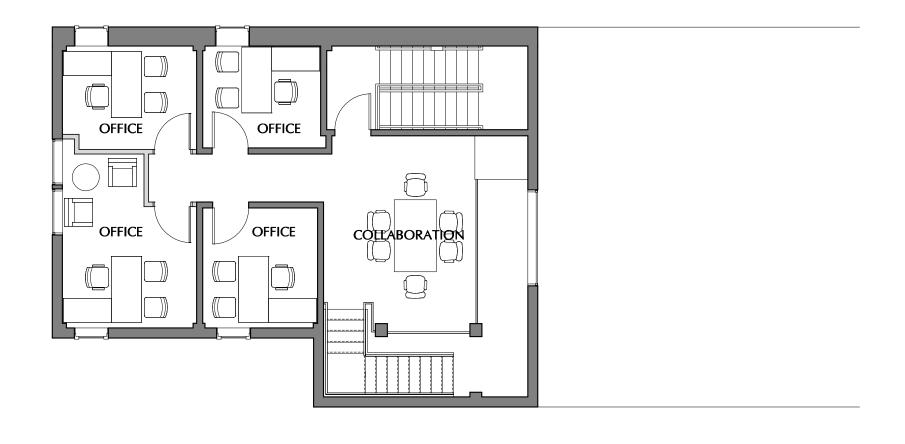

## THE FIREHOUSE

12 W Church St • Frederick, MD

SUITE 230 2,596 RSF

**NEW OFFICE BUILDOUT** 

**OPTION 3** 

SK

1 OF 2

10-16-2020

SUITE E - LEVEL 2

LEASING Seamus Fitzgerald INQUIRIES (301) 787-4050 seamus@frg.us www.frg.us

**THE FIREHOUSE** 12 W Church Suite 230 2,596 RSF

**CONCEPTUAL SPACE PLAN - OPTION 3** 

6 8

2 4

0

**New Office Buildout** 

**OPTION 3** 

20-056

24

16

**Seamus Fitzgerald** LEASING **INQUIRIES** (301) 787-4050 seamus@frg.us www.frg.us

THE FIREHOUSE 12 W Church Suite 230 2,596 RSF

**New Office Buildout** 

**OPTION 3** 

## **CONCEPTUAL SPACE PLAN - OPTION 3**