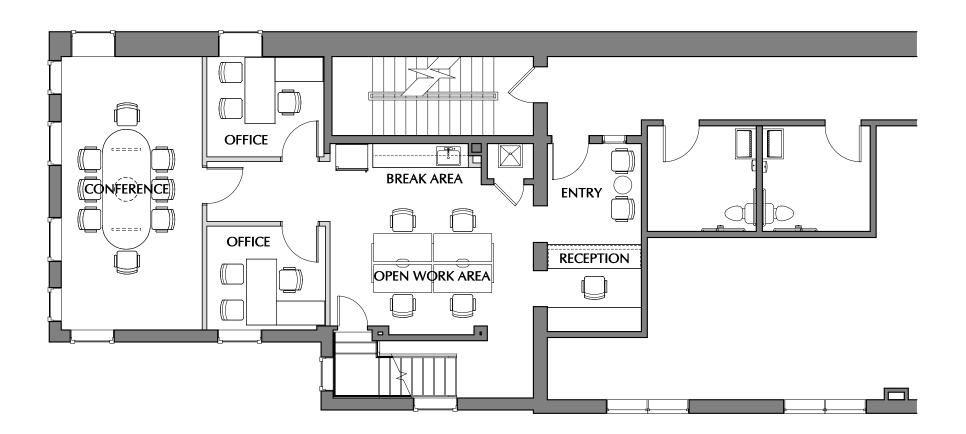

## THE FIREHOUSE

12 W Church St • Frederick, MD

SUITE 230 2,596 RSF

**NEW OFFICE BUILDOUT** 

**OPTION 1** 

LEASING Seamus Fitzgerald INQUIRIES (301) 787-4050 seamus@frg.us www.frg.us

**THE FIREHOUSE** 12 W Church Suite 230 2,596 RSF **New Office Buildout** 

**OPTION 1** 

20-056

## **CONCEPTUAL SPACE PLAN - OPTION 1**

SK

3 OF 3

HEET

SUITE E - LOFT

07-15-2020

LEASING Seamus Fitzgerald INQUIRIES (301) 787-4050 seamus@frg.us www.frg.us

**THE FIREHOUSE** 12 W Church Suite 230 2,596 RSF **New Office Buildout** 