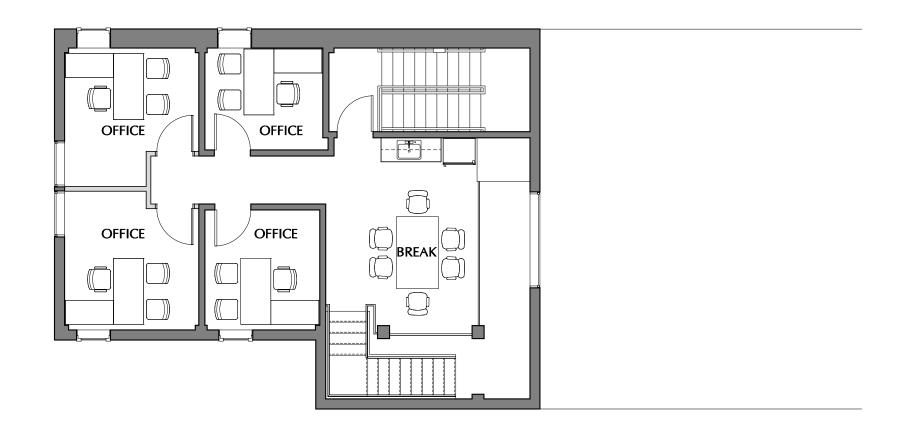

## THE FIREHOUSE

12 W Church St • Frederick, MD

SUITE 230 2,596 RSF

**NEW OFFICE BUILDOUT** 

**OPTION 2** 

LEASING Seamus Fitzgerald INQUIRIES (301) 787-4050 seamus@frg.us www.frg.us

**THE FIREHOUSE** 12 W Church Suite 230 2,596 RSF **New Office Buildout** 

**OPTION 2** 

20-056

24

## CONCEPTUAL SPACE PLAN - OPTION 2

SK

SHEET: 3 OF 3

SUITE E - LOFT

07-15-2020

LEASING Seamus Fitzgerald INQUIRIES (301) 787-4050 seamus@frg.us www.frg.us

**THE FIREHOUSE** 12 W Church Suite 230 2,596 RSF

**OPTION 2** 