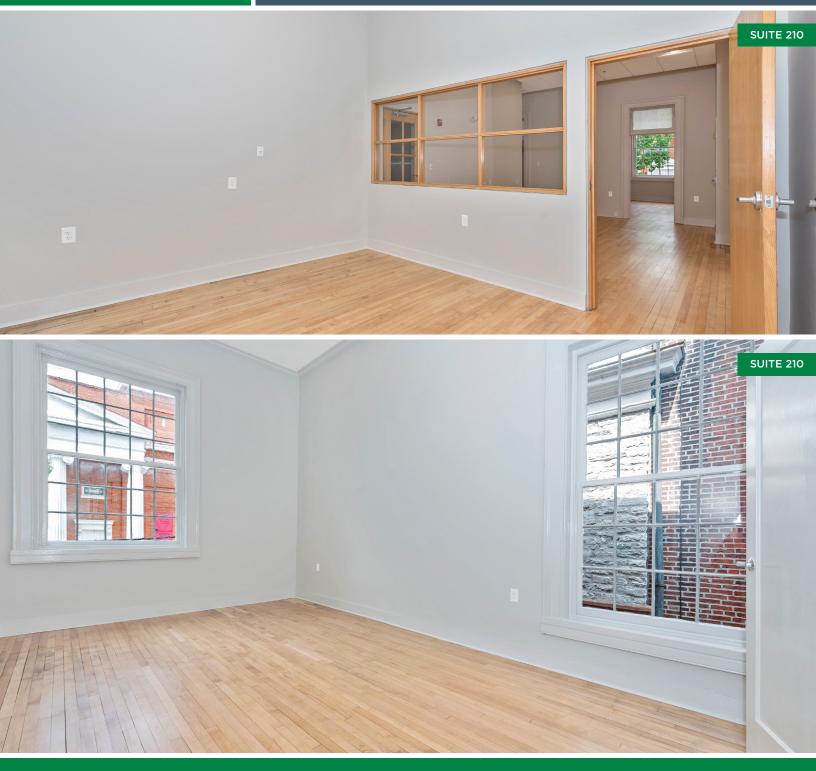

### SUITE 210 • 1,426 SF SUITE 230 • 2,596 SF

- Ideal Downtown Frederick Location
- Steps from Market Street, Restaurants, and Amenities
- Convenient to City Hall, the Courthouse, and Government Offices
- Completely Renovated Building with Elevator
- Outdoor Courtyard for Tenant Use
- Professionally Managed by Experienced Landlord