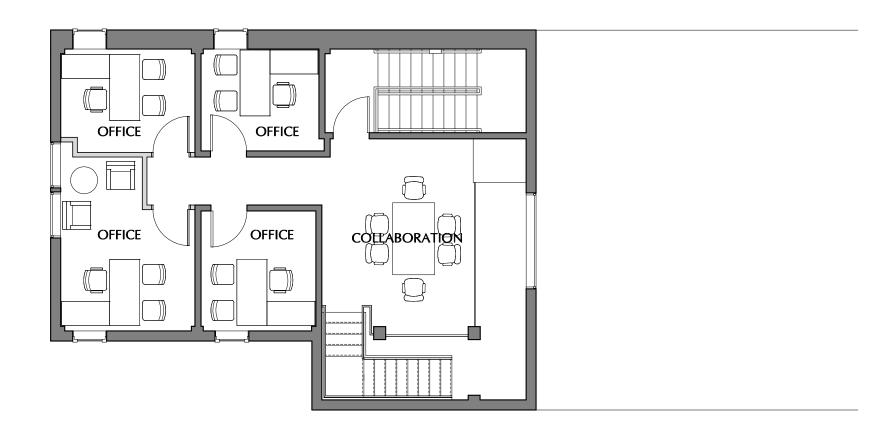

## THE FIREHOUSE

12 W Church St • Frederick, MD

SUITE 230 2,596 RSF

**NEW OFFICE BUILDOUT** 

**OPTION 1** 

LEASING Seamus Fitzgerald INQUIRIES (301) 787-4050 seamus@frg.us www.frg.us

**THE FIREHOUSE** 12 W Church Suite 230 2,596 RSF **New Office Buildout** 

**OPTION 1** 

20-056

## **CONCEPTUAL SPACE PLAN - OPTION 1**

SK

3 OF 3

HEET

SUITE E - LOFT

07-15-2020

LEASING Seamus Fitzgerald INQUIRIES (301) 787-4050 seamus@frg.us www.frg.us

**THE FIREHOUSE** 12 W Church Suite 230 2,596 RSF **New Office Buildout** 