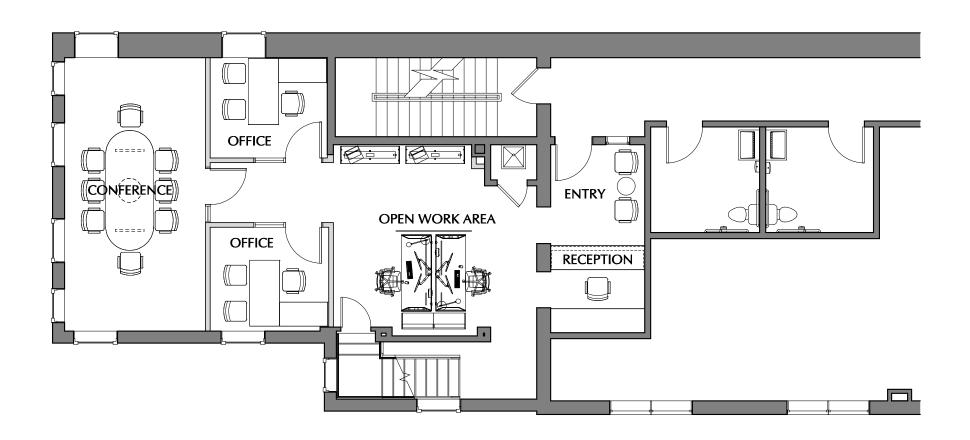

## THE FIREHOUSE

12 W Church St • Frederick, MD

SUITE 230 2,596 RSF

**NEW OFFICE BUILDOUT** 

**OPTION 1** 

LEASING Seamus Fitzgerald INQUIRIES (301) 787-4050 seamus@frg.us www.frg.us

**THE FIREHOUSE** 12 W Church Suite 230 2,596 RSF **New Office Buildout** 

**OPTION 1** 

20-056

## **CONCEPTUAL SPACE PLAN - OPTION 1**

SK

3 OF 3

HEET

SUITE E - LOFT

07-15-2020

LEASING Seamus Fitzgerald INQUIRIES (301) 787-4050 seamus@frg.us www.frg.us

**THE FIREHOUSE** 12 W Church Suite 230 2,596 RSF **New Office Buildout** 