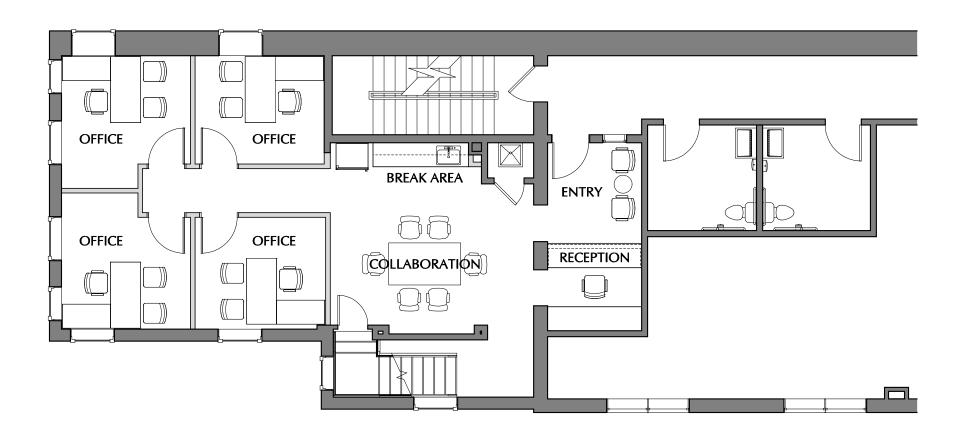

## THE FIREHOUSE

12 W Church St • Frederick, MD

SUITE 230 2,596 RSF

**NEW OFFICE BUILDOUT** 

**OPTION 1** 

LEASING Seamus Fitzgerald INQUIRIES (301) 787-4050 seamus@frg.us www.frg.us

**THE FIREHOUSE** 12 W Church Suite 230 2,596 RSF **New Office Buildout** 

**OPTION 1** 

20-056

## **CONCEPTUAL SPACE PLAN - OPTION 1**

SK

3 OF 3

HEET

SUITE E - LOFT

07-15-2020

LEASING Seamus Fitzgerald INQUIRIES (301) 787-4050 seamus@frg.us www.frg.us

**THE FIREHOUSE** 12 W Church Suite 230 2,596 RSF **New Office Buildout** 