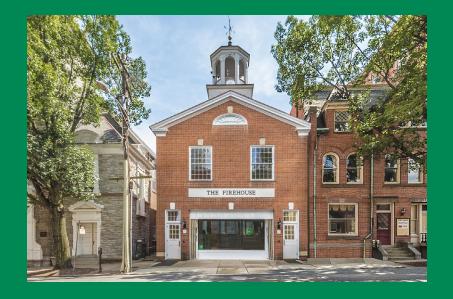

### NEWLY RENOVATED OFFICE SPACE THE FIREHOUSE

12 West Church St.

Downtown Frederick, MD

### SUITE 210 • 1,426 SF SUITE 230 • 2,596 SF

- Ideal Downtown Frederick Location
- Steps from Market Street, Restaurants, and Amenities
- Convenient to City Hall, the Courthouse, and Government Offices
- Completely Renovated Building with Elevator
- Outdoor Courtyard for Tenant Use
- Professionally Managed by Experienced Landlord

## NEW. MODERN. DOWNTOWN.