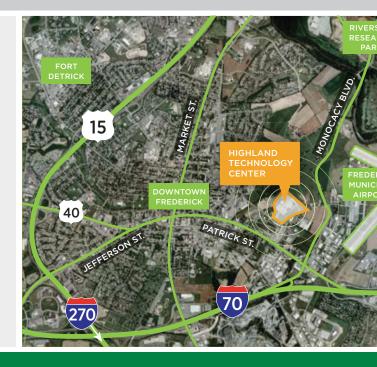

#### UP TO 100,000 SF AVAILABLE

- Incredible Sublease Opportunity in a Prime Location
- High-Tech Manufacturing Space and New Class A Office
- On-Site Management
- Easy Access to I-70, I-270 and Downtown Frederick
- Less Than a Mile from the Frederick Municipal Airport
- Abundant Parking
- Freestanding Office Building
- Additional Acreage for Expansion
- Long Lease Term Available