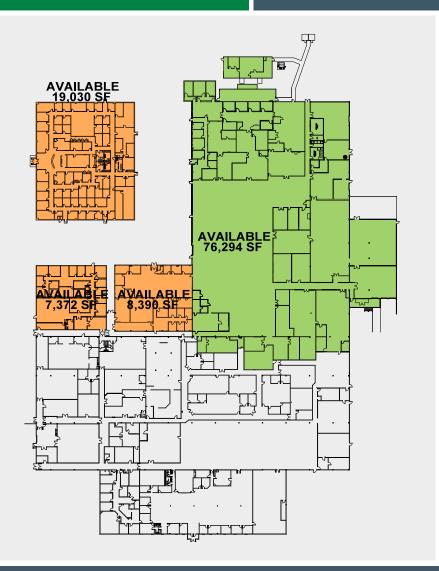

#### UP TO 100,000 SF AVAILABLE

- Incredible Sublease Opportunity in a Prime Location
- High-Tech Manufacturing Space and New Class A Office
- On-Site Management
- Easy Access to I-70, I-270 and Downtown Frederick
- Less Than a Mile from the Frederick Municipal Airport
- Abundant Parking
- Freestanding Office Building
- Additional Acreage for Expansion
- Long Lease Term Available