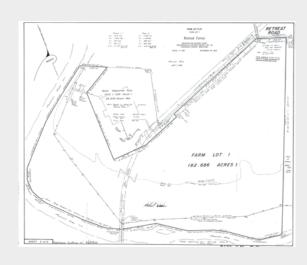

## INDUSTRIAL DEVELOPMENT PARCEL 182.68± ACRES \$1,600,000

New Century is a large industrial parcel suitable for a large warehouse or a planned technology park. Located in Walkersville, MD just north of the Frederick city limits in close proximity to Fort Detrick and the National Cancer Institute. Situated on the banks of the Monocacy River, it offers a secure and picturesque setting for a wide variety of uses.