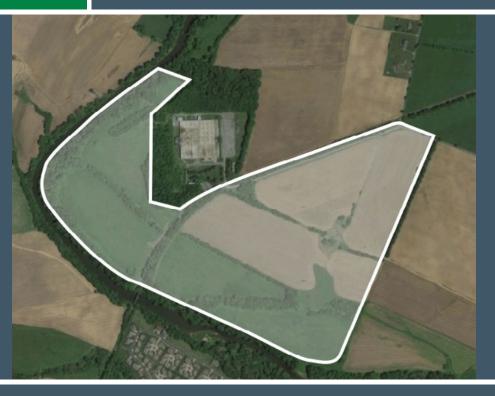

## INDUSTRIAL DEVELOPMENT PARCEL 182.68± ACRES \$1,600,000

New Century is a large industrial parcel suitable for a large warehouse or a planned technology park. Located in Walkersville, MD just north of the Frederick city limits in close proximity to Fort Detrick and the National Cancer Institute. Situated on the banks of the Monocacy River, it offers a secure and picturesque setting for a wide variety of uses.

## ONE OF A KIND INDUSTRIAL DEVELOPMENT **OPPORTUNITY**

- 90± Acres Zoned Limited Industrial (LI) & 92± Acres Zoned Resource Conservation (RC)
- Limited Industrial (LI) allows for lab, R&D, office, data center, flex, and other uses
- Resource Conservation (RC) is on a Reforestation Easement (FRO) which allows for use on-site or for sale to others
- Potential for up to 1,000,000 ± SF FAR
- Dual Power Feeds of 12.47kV & 34.5kV with redundancy potential
- Exceptional accessibility from MD Routes 15, 26 & 194 and Monocacy Boulevard