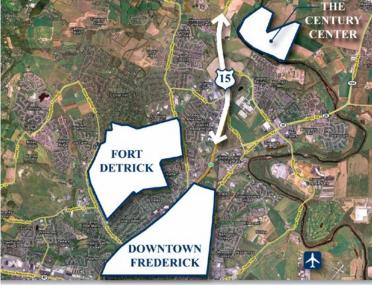

## INDUSTRIAL DEVELOPMENT PARCEL 182.68± ACRES \$1,600,000

New Century is a large industrial parcel suitable for a large warehouse or a planned technology park. Located in Walkersville, MD just north of the Frederick city limits in close proximity to Fort Detrick and the National Cancer Institute. Situated on the banks of the Monocacy River, it offers a secure and picturesque setting for a wide variety of uses.