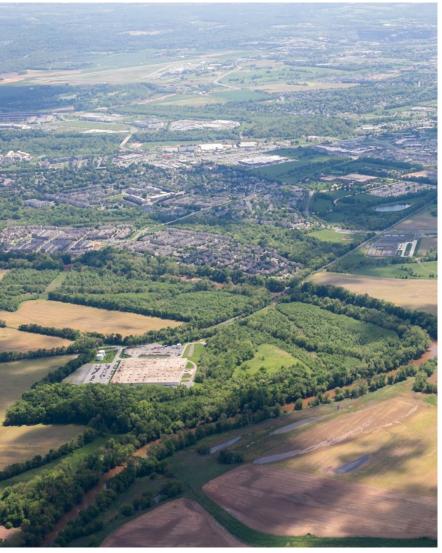

## INDUSTRIAL DEVELOPMENT PARCEL 182.68± ACRES \$1,600,000

New Century is a large industrial parcel suitable for a large warehouse or a planned technology park. Located in Walkersville, MD just north of the Frederick city limits in close proximity to Fort Detrick and the National Cancer Institute. Situated on the banks of the Monocacy River, it offers a secure and picturesque setting for a wide variety of uses.