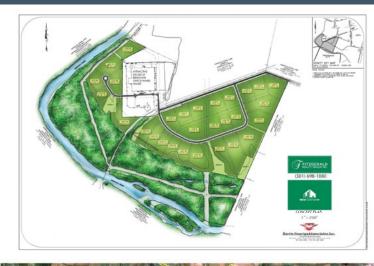

## INDUSTRIAL DEVELOPMENT PARCEL 182.68± ACRES \$1,600,000

New Century is a large industrial parcel suitable for a large warehouse or a planned technology park. Located in Walkersville, MD just north of the Frederick city limits in close proximity to Fort Detrick and the National Cancer Institute. Situated on the banks of the Monocacy River, it offers a secure and picturesque setting for a wide variety of uses.

## ONE OF A KIND INDUSTRIAL DEVELOPMENT **OPPORTUNITY**

- 90± Acres Zoned Limited Industrial (LI) & 92± Acres Zoned Resource Conservation (RC)
- Limited Industrial (LI) allows for lab, R&D, office, data center, flex, and other uses
- Resource Conservation (RC) is on a Reforestation Easement (FRO) which allows for use on-site or for sale to others
- Potential for up to 1,000,000 ± SF FAR
- Dual Power Feeds of 12.47kV & 34.5kV with redundancy potential
- Exceptional accessibility from MD Routes 15, 26 & 194 and Monocacy Boulevard