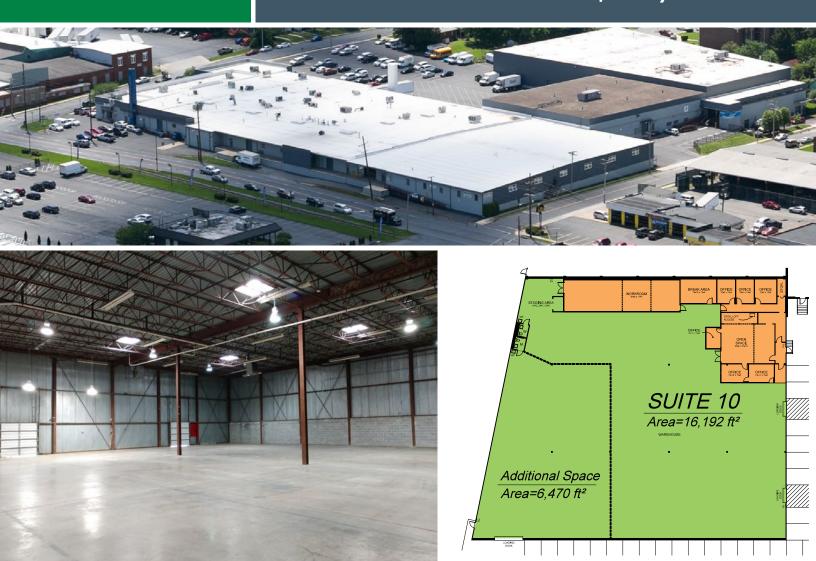

## ONE SPACE REMAINING

Suite 10 | 22,582± SF

24' Clear High-Bay Warehouse, with 3,700± SF Air Conditioned Office, 2 Baths, 2 Loading Docks, 1 Drive-in

"Quality Real Estate Since 1976"

LEASING INQUIRIES Seamus Fitzgerald (301) 787-4050 seamus@frg.us www.frg.us