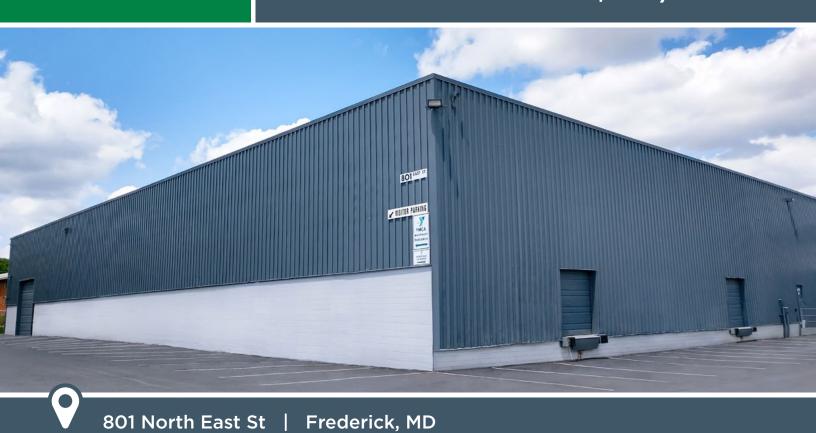

## ONE SPACE REMAINING

Suite 10 | 22,582± SF

24' Clear High-Bay Warehouse, with 3,700± SF Air Conditioned Office, 2 Baths, 2 Loading Docks, 1 Drive-in

"Quality Real Estate Since 1976"

LEASING INQUIRIES Seamus Fitzgerald (301) 787-4050 seamus@frg.us www.frg.us

Come see what this multi-purpose industrial building has to offer your business. You'll find out why Uncle Ralph's Cookies, Flowers Baking Company, Topline Countertops and the State of Maryland call the East Street Trading Center home.